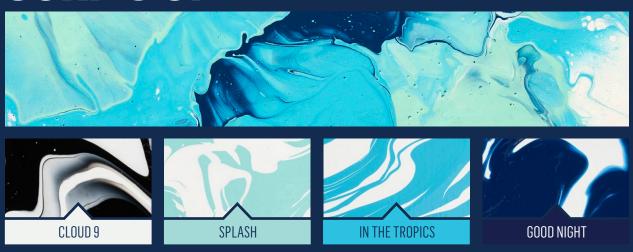

Pour straight from the bottle

Water-based, Non-toxic Easy Pour Cap

Available in 17.6 oz Bottles

50381 CLOUD 9

50390 GO GREEN

Drizzle comes in a variety of great specialty formulas including Shiny Metallics, Iridescent Flash, and Shimmering Glitters.