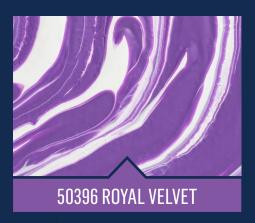

# LET GOLOR ONLOR ONLOR

Express yourself through loose and colorful art with these ready-to-pour colors! Apply this fluid paint directly onto a clean dry surface with a variety of techniques.

Colors stay separate to reduce over blending

Pour straight from the bottle

Water-based, Non-toxic Easy Pour Cap

Available in 17.6 oz Bottles

50381 CLOUD 9

50390 GO GREEN

Drizzle comes in a variety of great specialty formulas including Shiny Metallics, Iridescent Flash, and Shimmering Glitters.