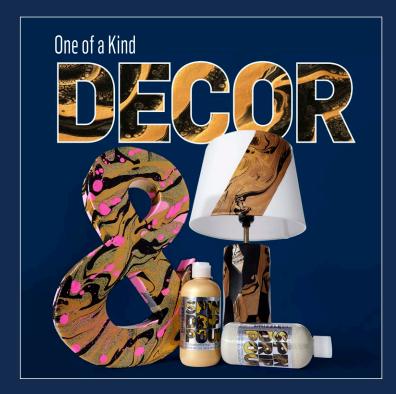

Pour straight from the bottle

Water-based, Non-toxic Easy Pour Cap

Available in 17.6 oz Bottles

50381 CLOUD 9

50390 GO GREEN

Drizzle comes in a variety of great specialty formulas including Shiny Metallics, Iridescent Flash, and Shimmering Glitters.

#### SHIMMERING GLITTERS

#### SHINY METALLICS

#### IRIDESCENT FLASH