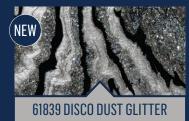

zzle is a Premium Glossy Pre-Mixed Fluid Pouring Acrylic Paint with limitless possibilities. This high-flow acrylic pouring paint is the perfect way to express yourself through colorful fluid art!





# LET GOLOR ONLOR ONLOR

Express yourself through loose and colorful art with these ready-to-pour colors! Apply this fluid paint directly onto a clean dry surface with a variety of techniques.

Colors stay separate to reduce over blending

Pour straight from the bottle

Water-based, Non-toxic Easy Pour Cap







Available in 17.6 oz Bottles



50381 CLOUD 9



50390 GO GREEN



























Drizzle comes in a variety of great specialty formulas including Shiny Metallics, Iridescent Flash, and Shimmering Glitters.



Available in 9 oz Bott<u>les</u>

#### SHIMMERING GLITTERS















#### SHINY METALLICS













#### IRIDESCENT FLASH





















# SELOR SELOR

Drizzle comes in paint sets with a variety of colors for easy color coordinated projects.



#### NEON LIGHTS 50416



#### **SURF'** 50414



#### MAD METALLICS 50417



# EXPLORE THE POUR



Pair any Drizzle paints with Drizzle tools to flow, pour, spin, splatter, drip, and swipe vivid color combinations with ease.

No two pours are alike! Experience the freedom of expression through fluid paintings and creations. Clean up is easy, simply rinse while wet with soap and water.



50426 DIVIDED CUP - 3 SLOTS



50428 DIVIDED CUP - 7 SLOTS



50423 FLOWER CUP



50419 STRAINER



**50434 VOLCANO** 



50429 DROP, SWIPE, STIR TOOL SET

# 



**50825 COMBING BOTTLES** 



**50826 PAINT BLASTER