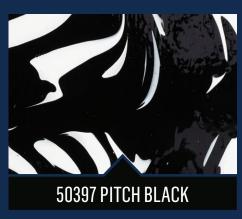

# LET GOLOR ONLOR ONLOR

Express yourself through loose and colorful art with these ready-to-pour colors! Apply this fluid paint directly onto a clean dry surface with a variety of techniques.

Colors stay separate to reduce over blending

Pour straight from the bottle

Water-based, Non-toxic Easy Pour Cap

Available in 17.6 oz Bottles

50381 CLOUD 9

50390 GO GREEN

Drizzle comes in a variety of great specialty formulas including Shiny Metallics, Iridescent Flash, and Shimmering Glitters.