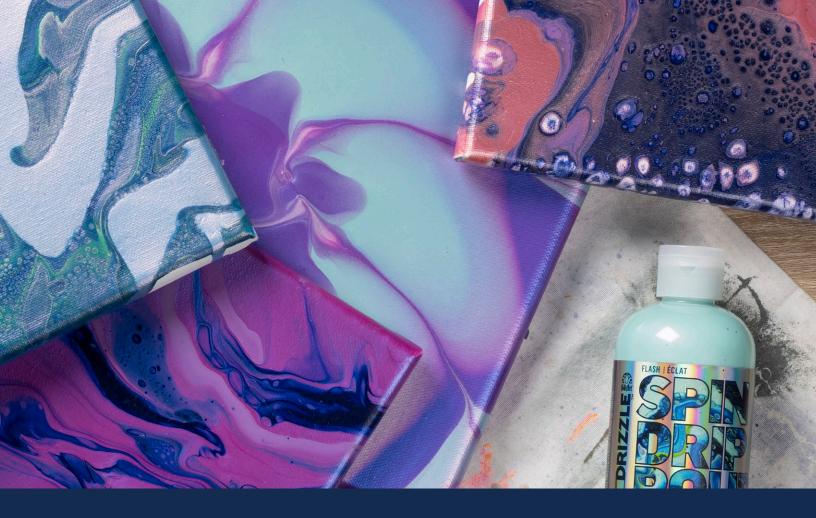

## EXPLORE THE POUR

FolkArt Drizzle is a Premium Glossy Pre-Mixed Fluid Pouring Acrylic Paint with limitless possibilities. This high-flow acrylic pouring paint is the perfect way to express yourself through colorful fluid art!

# LET GOLOR ONLOR ONLOR

Express yourself through loose and colorful art with these ready-to-pour colors! Apply this fluid paint directly onto a clean dry surface with a variety of techniques.

Colors stay separate to reduce over blending

Pour straight from the bottle

Water-based, Non-toxic Easy Pour Cap

Available in 17.6 oz Bottles

50381 CLOUD 9

50390 GO GREEN

Drizzle comes in a variety of great specialty formulas including Shiny Metallics, Iridescent Flash, and Shimmering Glitters.