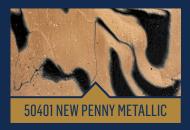

Pouring Acrylic Paint with limitless possibilities. This high-flow acrylic pouring paint is the perfect way to express yourself through colorful fluid art!





# LET GOLOR ONLOR ONLOR

Express yourself through loose and colorful art with these ready-to-pour colors! Apply this fluid paint directly onto a clean dry surface with a variety of techniques.

Colors stay separate to reduce over blending

Pour straight from the bottle

Water-based, Non-toxic Easy Pour Cap







Available in 17.6 oz Bottles



50381 CLOUD 9



50390 GO GREEN



























Drizzle comes in a variety of great specialty formulas including Shiny Metallics, Iridescent Flash, and Shimmering Glitters.



Available in 9 oz Bott<u>les</u>

#### SHIMMERING GLITTERS















#### SHINY METALLICS













#### IRIDESCENT FLASH





















# SELOR SELOR

Drizzle comes in paint sets with a variety of colors for easy color coordinated projects.



#### NEON LIGHTS 50416



#### **SURF'** 50414



#### MAD METALLICS 50417



# EXPLORE THE POUR



Pair any Drizzle paints with Drizzle tools to flow, pour, spin, splatter, drip, and swipe vivid color combinations with ease.

No two pours are alike! Experience the freedom of expression through fluid paintings and creations. Clean up is easy, simply rinse while wet with soap and water.



50426 DIVIDED CUP - 3 SLOTS



50428 DIVIDED CUP - 7 SLOTS



50423 FLOWER CUP



50419 STRAINER



**50434 VOLCANO** 



50429 DROP, SWIPE, STIR TOOL SET

# 



**50825 COMBING BOTTLES** 



**50826 PAINT BLASTERS** 



50830 STRAINER SET



50824 SPLA