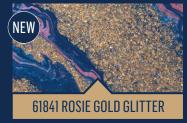

le is a Premium Glossy Pre-Mixed Fluid Pouring Acrylic Paint with limitless possibilities. This high-flow acrylic pouring paint is the perfect way to express yourself through colorful fluid art!





# LET GOLOR ONLOR ONLOR

Express yourself through loose and colorful art with these ready-to-pour colors! Apply this fluid paint directly onto a clean dry surface with a variety of techniques.

Colors stay separate to reduce over blending

Pour straight from the bottle

Water-based, Non-toxic Easy Pour Cap







Available in 17.6 oz Bottles



50381 CLOUD 9



50390 GO GREEN



























Drizzle comes in a variety of great specialty formulas including Shiny Metallics, Iridescent Flash, and Shimmering Glitters.



Available in 9 oz Bott<u>les</u>

#### SHIMMERING GLITTERS















#### SHINY METALLICS













#### IRIDESCENT FLASH





















# SELOR SELOR

Drizzle comes in paint sets with a variety of colors for easy color coordinated projects.



#### NEON LIGHTS 50416



#### **SURF'** 50414



#### MAD METALLICS 50417



# EXPLORE THE POUR



Pair any Drizzle paints with Drizzle tools to flow, pour, spin, splatter, drip, and swipe vivid color combinations with ease.

No two pours are alike! Experience the freedom of expression through fluid paintings and creations. Clean up is easy, simply rinse while wet with soap and water.



50426 DIVIDED CUP - 3 SLOTS



50428 DIVIDED CUP - 7 SLOTS



50423 FLOWER CUP



50419 STRAINER



**50434 VOLCANO** 



50429 DROP, SWIPE, STIR TOOL SET

# 



**50825 COMBING BOTTLES** 



**50826 PAINT BLASTERS*