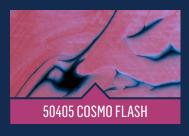

sibilities. This high-flow acrylic pouring paint is the perfect way to express yourself through colorful fluid art!





# LET GOLOR ONLOR ONLOR

Express yourself through loose and colorful art with these ready-to-pour colors! Apply this fluid paint directly onto a clean dry surface with a variety of techniques.

Colors stay separate to reduce over blending

Pour straight from the bottle

Water-based, Non-toxic Easy Pour Cap







Available in 17.6 oz Bottles



50381 CLOUD 9



50390 GO GREEN



























Drizzle comes in a variety of great specialty formulas including Shiny Metallics, Iridescent Flash, and Shimmering Glitters.



Available in 9 oz Bott<u>les</u>

#### SHIMMERING GLITTERS















#### SHINY METALLICS













#### IRIDESCENT FLASH





















# SELOR SELOR

Drizzle comes in paint sets with a variety of colors for easy color coordinated projects.



#### NEON LIGHTS 50416



#### **SURF'** 50414



#### MAD METALLICS 50417



# EXPLORE THE POUR



Pair any Drizzle paints with Drizzle tools to flow, pour, spin, splatter, drip, and swipe vivid color combinations with ease.

No two pours are alike! Experience the freedom of expression through fluid paintings and creations. Clean up is easy, simply rinse while wet with soap and water.



50426 DIVIDED CUP - 3 SLOTS



50428 DIVIDED CUP - 7 SLOTS



50423 FLOWER CUP



50419 STRAINER



**50434 VOLCANO** 



50429 DROP, SWIPE, STIR TOOL SET

# 



**50825 COMBING BOTTLES** 



**50826 PAINT BLASTERS** 



50830 STRAINER SET



50824 SPLASH GUARD



50829 FLEXIBLE TRAY AND COMB