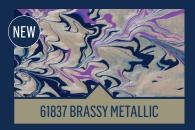

ed Fluid Pouring Acrylic Paint with limitless possibilities. This high-flow acrylic pouring paint is the perfect way to express yourself through colorful fluid art!





# LET GOLOR ONLOR ONLOR

Express yourself through loose and colorful art with these ready-to-pour colors! Apply this fluid paint directly onto a clean dry surface with a variety of techniques.

Colors stay separate to reduce over blending

Pour straight from the bottle

Water-based, Non-toxic Easy Pour Cap







Available in 17.6 oz Bottles



50381 CLOUD 9



50390 GO GREEN



























Drizzle comes in a variety of great specialty formulas including Shiny Metallics, Iridescent Flash, and Shimmering Glitters.



Available in 9 oz Bott<u>les</u>

#### SHIMMERING GLITTERS















#### SHINY METALLICS













#### IRIDESCENT FLASH





















# SELOR SELOR

Drizzle comes in paint sets with a variety of colors for easy color coordinated projects.



#### NEON LIGHTS 50416



#### **SURF'** 50414



#### MAD METALLICS 50417



# EXPLORE THE POUR



Pair any Drizzle paints with Drizzle tools to flow, pour, spin, splatter, drip, and swipe vivid color combinations with ease.

No two pours are alike! Experience the freedom of expression through fluid paintings and creations. Clean up is easy, simply rinse while wet with soap and water.



50426 DIVIDED CUP - 3 SLOTS



50428 DIVIDED CUP - 7 SLOTS



50423 FLOWER CUP



50419 STRAINER



**50434 VOLCANO** 



50429 DROP, SWIPE, STIR TOOL SET

# 



**50825 COMBING BOTTLES** 



**50826 PAINT BLASTERS** 



50830 STRAINER SET



50