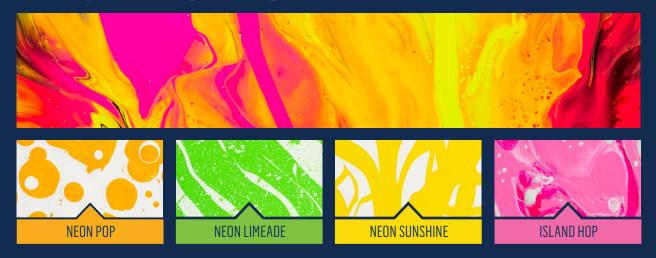

# SELOR SELOR

Drizzle comes in paint sets with a variety of colors for easy color coordinated projects.