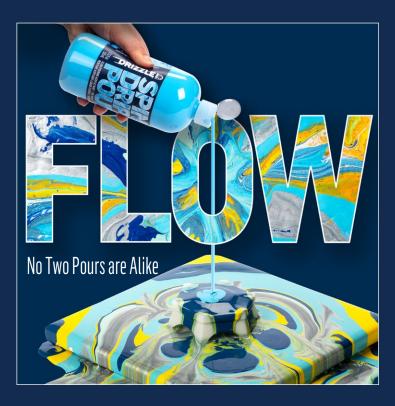

# EXPLORE THE POUR

Pair any Drizzle paints with Drizzle tools to flow, pour, spin, splatter, drip, and swipe vivid color combinations with ease.

No two pours are alike! Experience the freedom of expression through fluid paintings and creations. Clean up is easy, simply rinse while wet with soap and water.

50426 DIVIDED CUP - 3 SLOTS

50428 DIVIDED CUP - 7 SLOTS

50423 FLOWER CUP

50419 STRAINER

**50434 VOLCANO** 

50429 DROP, SWIPE, STIR TOOL SET