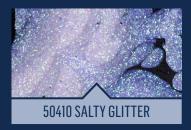

is a Premium Glossy Pre-Mixed Fluid Pouring Acrylic Paint with limitless possibilities. This high-flow acrylic pouring paint is the perfect way to express yourself through colorful fluid art!





# LET GOLOR ONLOR ONLOR

Express yourself through loose and colorful art with these ready-to-pour colors! Apply this fluid paint directly onto a clean dry surface with a variety of techniques.

Colors stay separate to reduce over blending

Pour straight from the bottle

Water-based, Non-toxic Easy Pour Cap







Available in 17.6 oz Bottles



50381 CLOUD 9



50390 GO GREEN



























Drizzle comes in a variety of great specialty formulas including Shiny Metallics, Iridescent Flash, and Shimmering Glitters.



Available in 9 oz Bott<u>les</u>

#### SHIMMERING GLITTERS















#### SHINY METALLICS













#### IRIDESCENT FLASH





















# SELOR SELOR

Drizzle comes in paint sets with a variety of colors for easy color coordinated projects.



#### NEON LIGHTS 50416



#### **SURF'** 50414



#### MAD METALLICS 50417



# EXPLORE THE POUR



Pair any Drizzle paints with Drizzle tools to flow, pour, spin, splatter, drip, and swipe vivid color combinations with ease.

No two pours are alike! Experience the freedom of expression through fluid paintings and creations. Clean up is easy, simply rinse while wet with soap and water.



50426 DIVIDED CUP - 3 SLOTS



50428 DIVIDED CUP - 7 SLOTS



50423 FLOWER CUP



50419 STRAINER



**50434 VOLCANO** 



50429 DROP, SWIPE, STIR TOOL SET

# 



**50825 COMBING BOTTLES** 



**50826 PAINT BLASTERS**