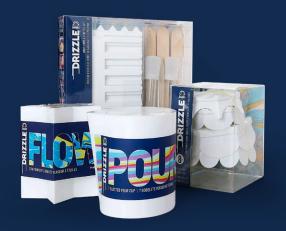

## EXPLORE THE POUR

FolkArt Drizzle is a Premium Glossy Pre-Mixed Fluid Pouring Acrylic Paint with limitless possibilities. This high-flow acrylic pouring paint is the perfect way to express yourself through colorful fluid art!

# EXPLORE THE POUR

Pair any Drizzle paints with Drizzle tools to flow, pour, spin, splatter, drip, and swipe vivid color combinations with ease.

No two pours are alike! Experience the freedom of expression through fluid paintings and creations. Clean up is easy, simply rinse while wet with soap and water.