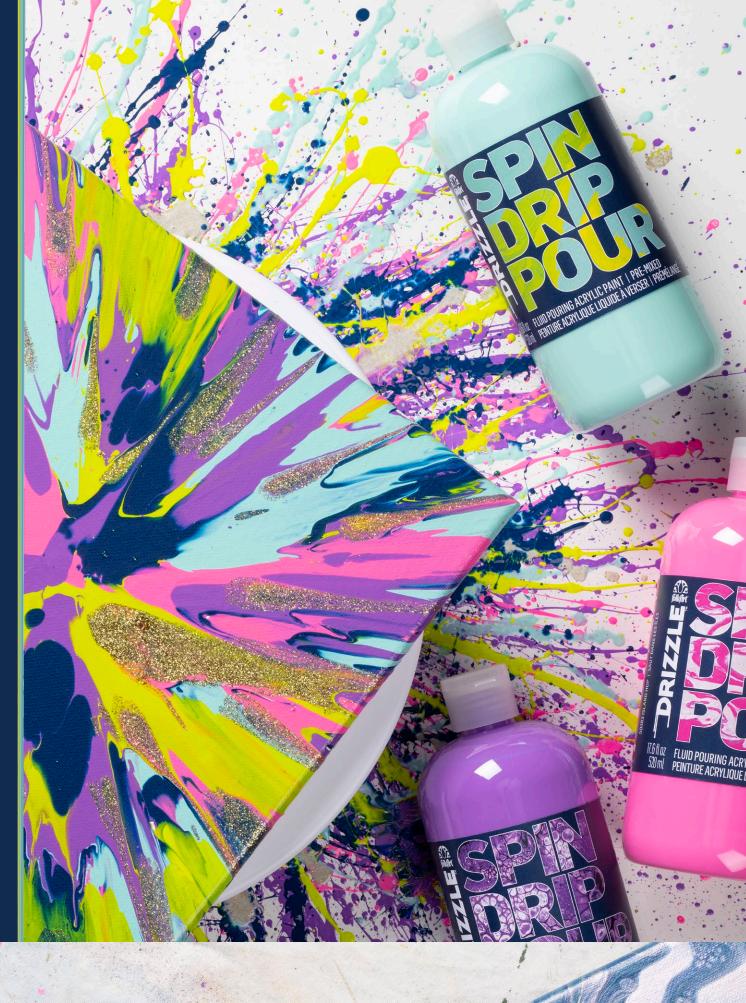

## EXPLORE THE POUR

FolkArt Drizzle is a Premium Glossy Pre-Mixed Fluid Pouring Acrylic Paint with limitless possibilities. This high-flow acrylic pouring paint is the perfect way to express yourself through colorful fluid art!

# LET GOLOR ONLOR ONLOR

Express yourself through loose and colorful art with these ready-to-pour colors! Apply this fluid paint directly onto a clean dry surface with a variety of techniques.

Colors stay separate to reduce over blending

Pour straight from the bottle

Water-based, Non-toxic Easy Pour Cap

Available in 17.6 oz Bottles

50381 CLOUD 9

50390 GO GREEN

Drizzle comes in a variety of great specialty formulas including Shiny Metallics, Iridescent Flash, and Shimmering Glitters.