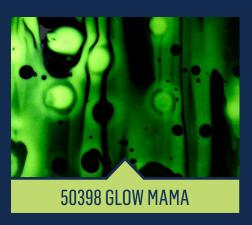

# LET GOLOR ONLOR ONLOR

Express yourself through loose and colorful art with these ready-to-pour colors! Apply this fluid paint directly onto a clean dry surface with a variety of techniques.

Colors stay separate to reduce over blending

Pour straight from the bottle

Water-based, Non-toxic Easy Pour Cap

Available in 17.6 oz Bottles

50381 CLOUD 9

50390 GO GREEN

Drizzle comes in a variety of great specialty formulas including Shiny Metallics, Iridescent Flash, and Shimmering Glitters.