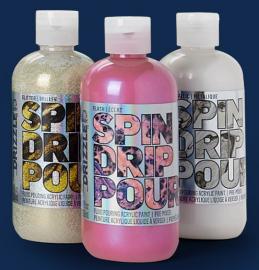

## EXPLORE THE POUR

FolkArt Drizzle is a Premium Glossy Pre-Mixed Fluid Pouring Acrylic Paint with limitless possibilities. This high-flow acrylic pouring paint is the perfect way to express yourself through colorful fluid art!

# LET GOLOR ONLOR ONLOR

Express yourself through loose and colorful art with these ready-to-pour colors! Apply this fluid paint directly onto a clean dry surface with a variety of techniques.

Colors stay separate to reduce over blending

Pour straight from the bottle

Water-based, Non-toxic Easy Pour Cap

Available in 17.6 oz Bottles

50381 CLOUD 9

50390 GO GREEN

Drizzle comes in a variety of great specialty formulas including Shiny Metallics, Iridescent Flash, and Shimmering Glitters.