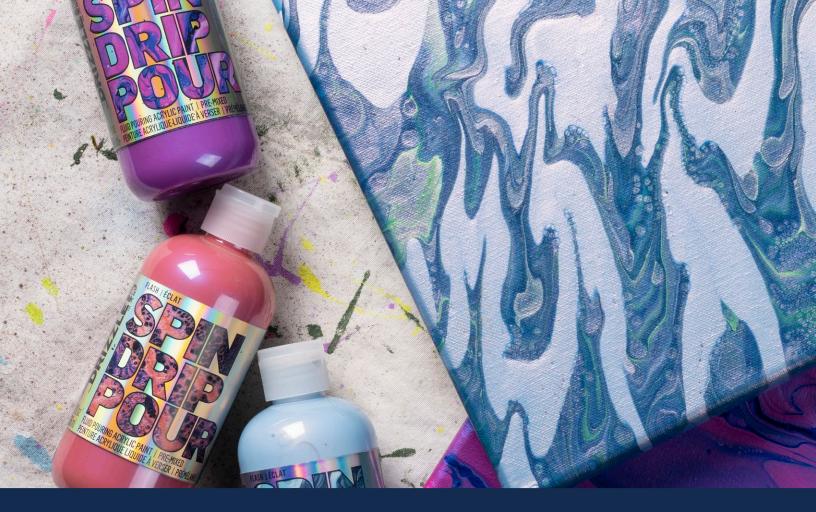

Pour straight from the bottle

Water-based, Non-toxic Easy Pour Cap

Available in 17.6 oz Bottles

50381 CLOUD 9

50390 GO GREEN

Drizzle comes in a variety of great specialty formulas including Shiny Metallics, Iridescent Flash, and Shimmering Glitters.

#### IRIDESCENT FLASH