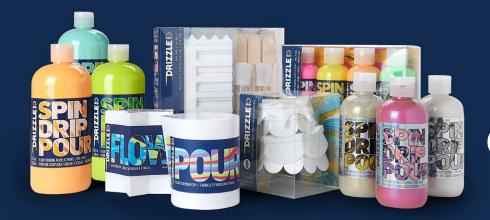

## EXPLORE THE POUR

FolkArt Drizzle is a Premium Glossy Pre-Mixed Fluid Pouring Acrylic Paint with limitless possibilities. This high-flow acrylic pouring paint is the perfect way to express yourself through colorful fluid art!

# LET GOLOR ONLOR ONLOR

Express yourself through loose and colorful art with these ready-to-pour colors! Apply this fluid paint directly onto a clean dry surface with a variety of techniques.

Colors stay separate to reduce over blending

Pour straight from the bottle

Water-based, Non-toxic Easy Pour Cap

Available in 17.6 oz Bottles

50381 CLOUD 9

50390 GO GREEN

Drizzle comes in a variety of great specialty formulas including Shiny Metallics, Iridescent Flash, and Shimmering Glitters.