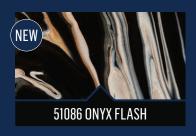

limitless possibilities. This high-flow acrylic pouring paint is the perfect way to express yourself through colorful fluid art!





# LET GOLOR ONLOR ONLOR

Express yourself through loose and colorful art with these ready-to-pour colors! Apply this fluid paint directly onto a clean dry surface with a variety of techniques.

Colors stay separate to reduce over blending

Pour straight from the bottle

Water-based, Non-toxic Easy Pour Cap







Available in 17.6 oz Bottles



50381 CLOUD 9



50390 GO GREEN



























Drizzle comes in a variety of great specialty formulas including Shiny Metallics, Iridescent Flash, and Shimmering Glitters.



Available in 9 oz Bott<u>les</u>

#### SHIMMERING GLITTERS















#### SHINY METALLICS













#### IRIDESCENT FLASH





















# SELOR SELOR

Drizzle comes in paint sets with a variety of colors for easy color coordinated projects.



#### NEON LIGHTS 50416



#### **SURF'** 50414



#### MAD METALLICS 50417



# EXPLORE THE POUR



Pair any Drizzle paints with Drizzle tools to flow, pour, spin, splatter, drip, and swipe vivid color combinations with ease.

No two pours are alike! Experience the freedom of expression through fluid paintings and creations. Clean up is easy, simply rinse while wet with soap and water.



50426 DIVIDED CUP - 3 SLOTS



50428 DIVIDED CUP - 7 SLOTS



50423 FLOWER CUP



50419 STRAINER



**50434 VOLCANO** 



50429 DROP, SWIPE, STIR TOOL SET

# 



**50825 COMBING BOTTLES** 



**50826 PAINT BLASTERS** 



50830 STRAINER SET



50824 SPLASH GUARD



50829 FLEXIBLE