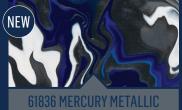

Fluid Pouring Acrylic Paint with limitless possibilities. This high-flow acrylic pouring paint is the perfect way to express yourself through colorful fluid art!





# LET GOLOR ONLOR ONLOR

Express yourself through loose and colorful art with these ready-to-pour colors! Apply this fluid paint directly onto a clean dry surface with a variety of techniques.

Colors stay separate to reduce over blending

Pour straight from the bottle

Water-based, Non-toxic Easy Pour Cap







Available in 17.6 oz Bottles



50381 CLOUD 9



50390 GO GREEN



























Drizzle comes in a variety of great specialty formulas including Shiny Metallics, Iridescent Flash, and Shimmering Glitters.



Available in 9 oz Bott<u>les</u>

#### SHIMMERING GLITTERS















#### SHINY METALLICS













#### IRIDESCENT FLASH





















# SELOR SELOR

Drizzle comes in paint sets with a variety of colors for easy color coordinated projects.



#### NEON LIGHTS 50416



#### **SURF'** 50414



#### MAD METALLICS 50417



# EXPLORE THE POUR



Pair any Drizzle paints with Drizzle tools to flow, pour, spin, splatter, drip, and swipe vivid color combinations with ease.

No two pours are alike! Experience the freedom of expression through fluid paintings and creations. Clean up is easy, simply rinse while wet with soap and water.



50426 DIVIDED CUP - 3 SLOTS



50428 DIVIDED CUP - 7 SLOTS



50423 FLOWER CUP



50419 STRAINER



**50434 VOLCANO** 



50429 DROP, SWIPE, STIR TOOL SET

# 



**50825 COMBING BOTTLES** 



**50826 PAINT BLASTERS** 



50830 STRAINER SET



5082