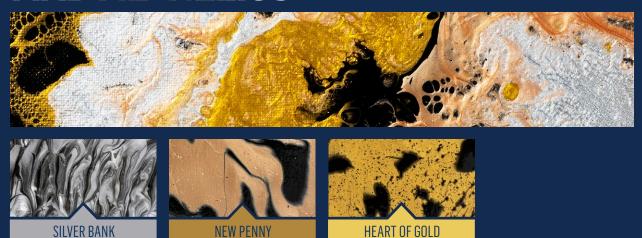

art with these ready-to-pour colors! Apply this fluid paint directly onto a clean dry surface with a variety of techniques.

Colors stay separate to reduce over blending

Pour straight from the bottle

Water-based, Non-toxic Easy Pour Cap







Available in 17.6 oz Bottles



50381 CLOUD 9



50390 GO GREEN



























Drizzle comes in a variety of great specialty formulas including Shiny Metallics, Iridescent Flash, and Shimmering Glitters.



Available in 9 oz Bott<u>les</u>

#### SHIMMERING GLITTERS















#### SHINY METALLICS













#### IRIDESCENT FLASH





















# SELOR SELOR

Drizzle comes in paint sets with a variety of colors for easy color coordinated projects.



#### NEON LIGHTS 50416



#### **SURF'** 50414



#### MAD METALLICS 50417



# EXPLORE THE POUR



Pair any Drizzle paints with Drizzle tools to flow, pour, spin, splatter, drip, and swipe vivid color combinations with ease.

No two pours are alike! Experience the freedom of expression through fluid paintings and creations. Clean up is easy, simply rinse while wet with soap and water.



50426 DIVIDED CUP - 3 SLOTS



50428 DIVIDED CUP - 7 SLOTS



50423 FLOWER CUP



50419 STRAINER



**50434 VOLCANO** 



50429 DROP, SWIPE, STIR TOOL SET

# 



**50825 COMBING BOTTLES** 



**50826 PAINT BLASTERS** 



50830 STRAINER SET



50824 SPLASH GUARD



50829 FLEXIBLE TRAY AND COMB TOOL



**50430 TURNTABLE** 



61852 NESTING CIRCLES



61851 NESTING SQUARES



### GET YOUR POUR ON

Keep up to date with Plaid's Drizzle Artists Dylan and Teneisha on our social channels