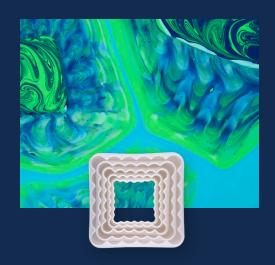

variety of colors for easy color coordinated projects.



#### NEON LIGHTS 50416



#### **SURF'** 50414



#### MAD METALLICS 50417



# EXPLORE THE POUR



Pair any Drizzle paints with Drizzle tools to flow, pour, spin, splatter, drip, and swipe vivid color combinations with ease.

No two pours are alike! Experience the freedom of expression through fluid paintings and creations. Clean up is easy, simply rinse while wet with soap and water.



50426 DIVIDED CUP - 3 SLOTS



50428 DIVIDED CUP - 7 SLOTS



50423 FLOWER CUP



50419 STRAINER



**50434 VOLCANO** 



50429 DROP, SWIPE, STIR TOOL SET

# 



**50825 COMBING BOTTLES** 



**50826 PAINT BLASTERS** 



50830 STRAINER SET



50824 SPLASH GUARD



50829 FLEXIBLE TRAY AND COMB TOOL



**50430 TURNTABLE** 



61852 NESTING CIRCLES



61851 NESTING SQUARES



### GET YOUR POUR ON

Keep up to date with Plaid's Drizzle Artists Dylan and Teneisha on our social channels. Their carefree spirits are what makes them Drizzle Bosses in the space of fluid art. Whether Dylan and Teneisha are working behind the scenes or teaching a class, they will inspire you to get up and craft along with them.



SHARE YOUR CREATIONS











#FolkArtDrizzle