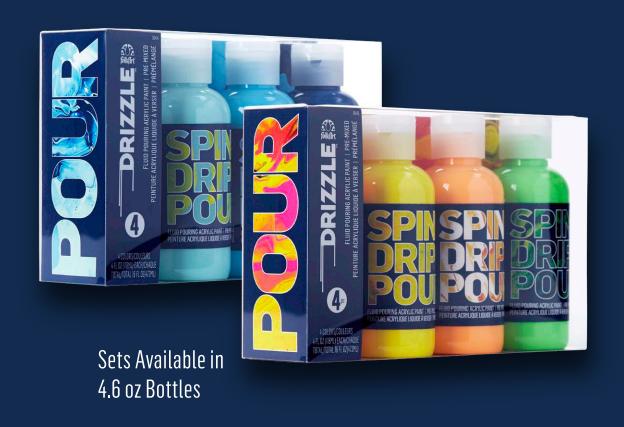

# SELOR SELOR

Drizzle comes in paint sets with a variety of colors for easy color coordinated projects.