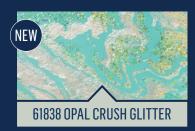

Drizzle is a Premium Glossy Pre-Mixed Fluid Pouring Acrylic Paint with limitless possibilities. This high-flow acrylic pouring paint is the perfect way to express yourself through colorful fluid art!





# LET GOLOR ONLOR ONLOR

Express yourself through loose and colorful art with these ready-to-pour colors! Apply this fluid paint directly onto a clean dry surface with a variety of techniques.

Colors stay separate to reduce over blending

Pour straight from the bottle

Water-based, Non-toxic Easy Pour Cap







Available in 17.6 oz Bottles



50381 CLOUD 9



50390 GO GREEN



























Drizzle comes in a variety of great specialty formulas including Shiny Metallics, Iridescent Flash, and Shimmering Glitters.



Available in 9 oz Bott<u>les</u>

#### SHIMMERING GLITTERS















#### SHINY METALLICS













#### IRIDESCENT FLASH





















# SELOR SELOR

Drizzle comes in paint sets with a variety of colors for easy color coordinated projects.



#### NEON LIGHTS 50416



#### **SURF'** 50414



#### MAD METALLICS 50417



# EXPLORE THE POUR



Pair any Drizzle paints with Drizzle tools to flow, pour, spin, splatter, drip, and swipe vivid color combinations with ease.

No two pours are alike! Experience the freedom of expression through fluid paintings and creations. Clean up is easy, simply rinse while wet with soap and water.



50426 DIVIDED CUP - 3 SLOTS



50428 DIVIDED CUP - 7 SLOTS



50423 FLOWER CUP



50419 STRAINER



**50434 VOLCANO** 



50429 DROP, SWIPE, STIR TOOL SET

# 



**50825 COMBING BOTTLES** 



**50826 PAINT BLA