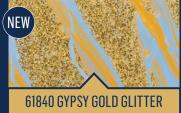

rizzle is a Premium Glossy Pre-Mixed Fluid Pouring Acrylic Paint with limitless possibilities. This high-flow acrylic pouring paint is the perfect way to express yourself through colorful fluid art!





# LET GOLOR ONLOR ONLOR

Express yourself through loose and colorful art with these ready-to-pour colors! Apply this fluid paint directly onto a clean dry surface with a variety of techniques.

Colors stay separate to reduce over blending

Pour straight from the bottle

Water-based, Non-toxic Easy Pour Cap







Available in 17.6 oz Bottles



50381 CLOUD 9



50390 GO GREEN



























Drizzle comes in a variety of great specialty formulas including Shiny Metallics, Iridescent Flash, and Shimmering Glitters.



Available in 9 oz Bott<u>les</u>

#### SHIMMERING GLITTERS















#### SHINY METALLICS













#### IRIDESCENT FLASH





















# SELOR SELOR

Drizzle comes in paint sets with a variety of colors for easy color coordinated projects.



#### NEON LIGHTS 50416



#### **SURF'** 50414



#### MAD METALLICS 50417



# EXPLORE THE POUR



Pair any Drizzle paints with Drizzle tools to flow, pour, spin, splatter, drip, and swipe vivid color combinations with ease.

No two pours are alike! Experience the freedom of expression through fluid paintings and creations. Clean up is easy, simply rinse while wet with soap and water.



50426 DIVIDED CUP - 3 SLOTS



50428 DIVIDED CUP - 7 SLOTS



50423 FLOWER CUP



50419 STRAINER



**50434 VOLCANO** 



50429 DROP, SWIPE, STIR TOOL SET

# 



**50825 COMBING BOTTLES** 



**50826 PAINT BLAST